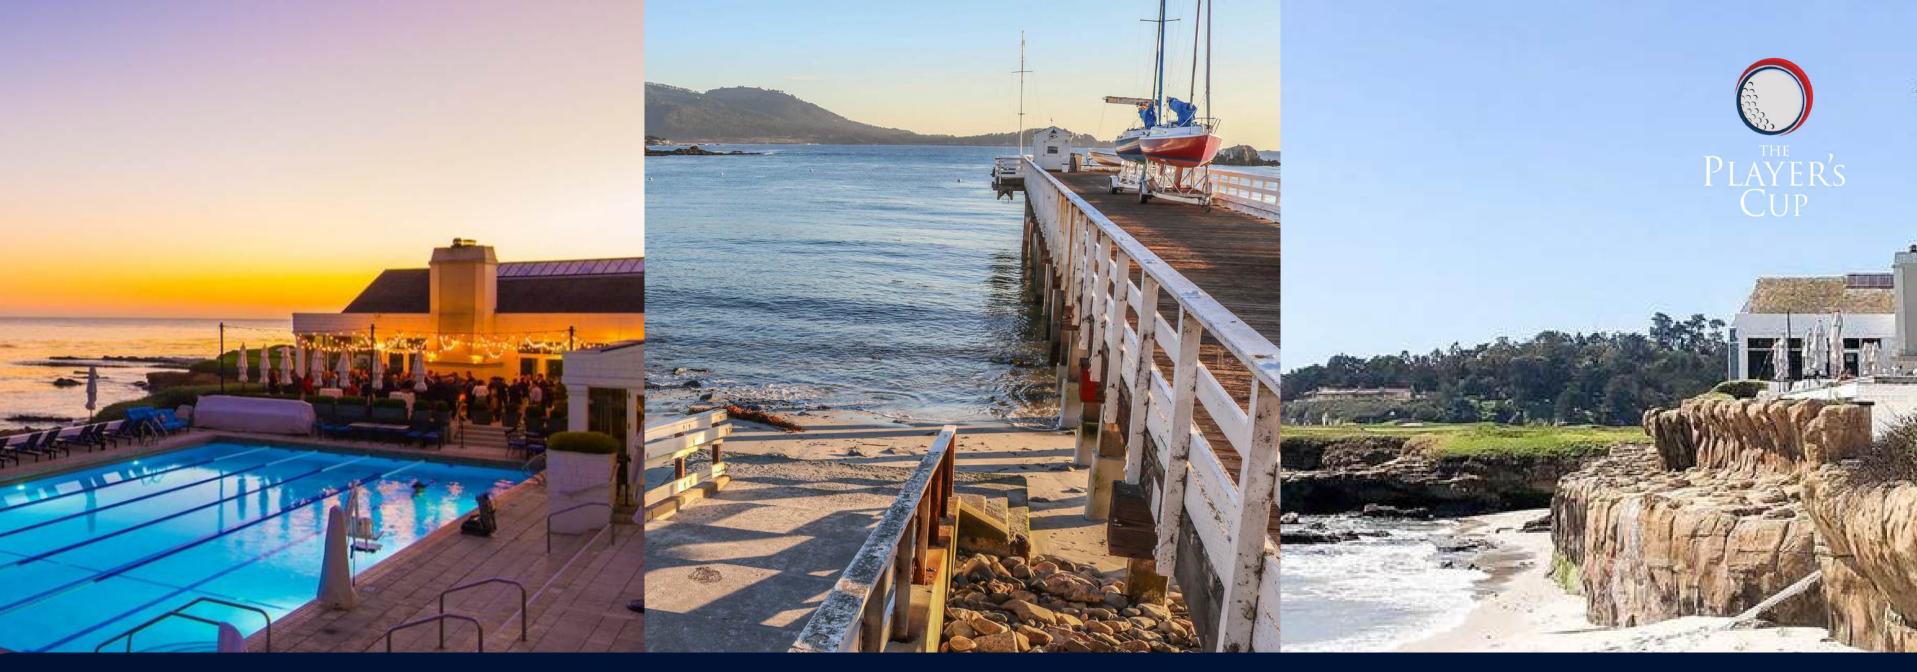

# THE BEACH CLUB AT PEBBLE BEACH

Complimentary access to The Beach Club for Player's Cup participants & guests.

Enjoy the world-class amenities at The Beach Club at Pebble Beach, which is stunningly situated at Stillwater Cove in Pebble Beach. All guests will have access to the private beach & heated pool, plus daily use of the fitness room.

This impressive venue has a rich history spanning more than 90 years and is just a short stroll from The Lodge at Pebble Beach. It overlooks the famous 17th hole at Pebble Beach Golf Links.

# PEBBLE BEACH ACTIVITIES

Experience the beauty of the Monterey Peninsula! Enjoy the signature activities at Pebble Beach, including stunning beach walks & whale watching. Pebble Beach also offers an array of other exclusive activities to indulge in, such as kayaking, wine tasting tours and shopping in Carmel-By-The-Sea!