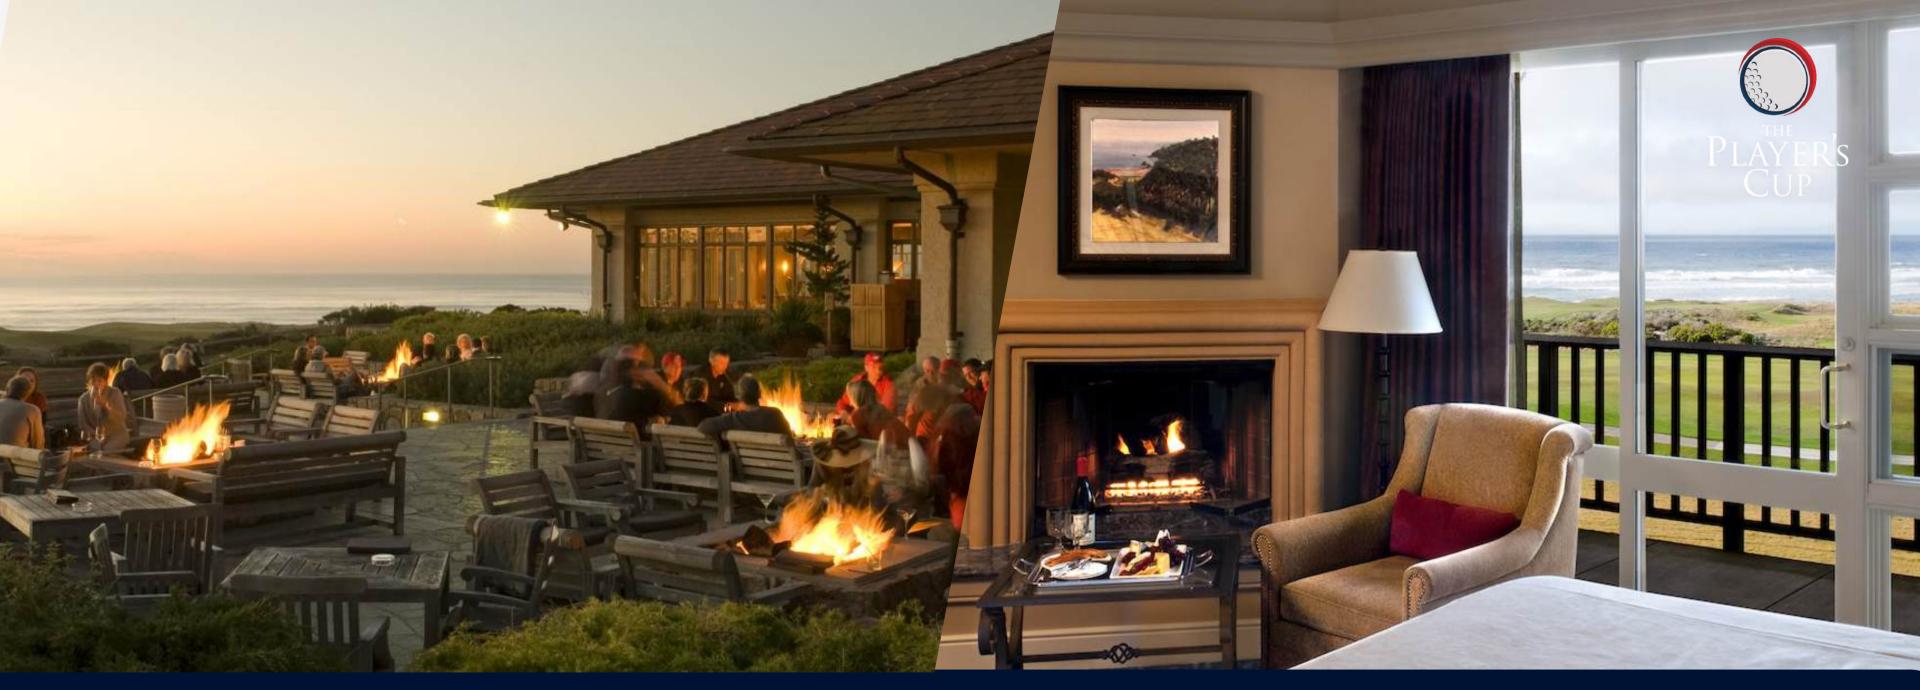

### THE INN AT SPANISH BAY

The Inn at Spanish Bay will serve as the host hotel for The Player's Cup.

The Inn at Spanish Bay is nestled among majestic Monterey pines—and fronted by a Scottish-style links golf course that touches some of the most breathtaking coastline in the world.

Guest rooms feature stylish and comfortable furnishings and a warm, cozy fireplace, views of landscaped grounds, pine forests, rolling fairways or the Pacific Ocean.

TIM BROWN