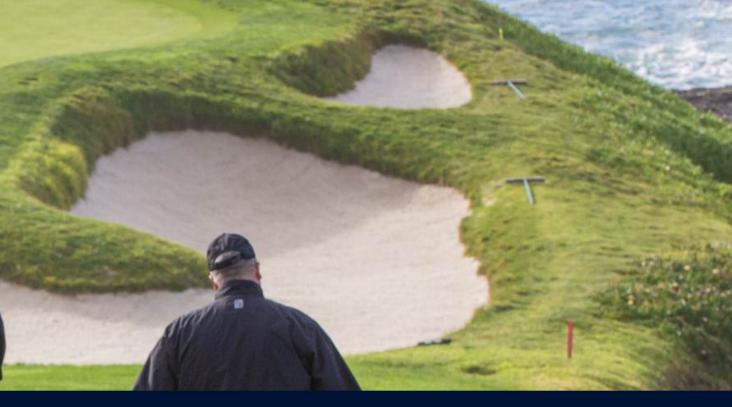

# TOURNAMENT FORMAT

**COURSE ROTATION** 

Day One – Spanish Bay Day Two – Spyglass Hill Day Three – Pebble Beach

4 - MAN TEAMS Bring your own foursome

### 36 - HOLE TOURNAMENT

Tournament courses will be Spanish Bay & Spyglass

### TOURNAMENT FORMAT

Best-Ball / Gross & Net Division