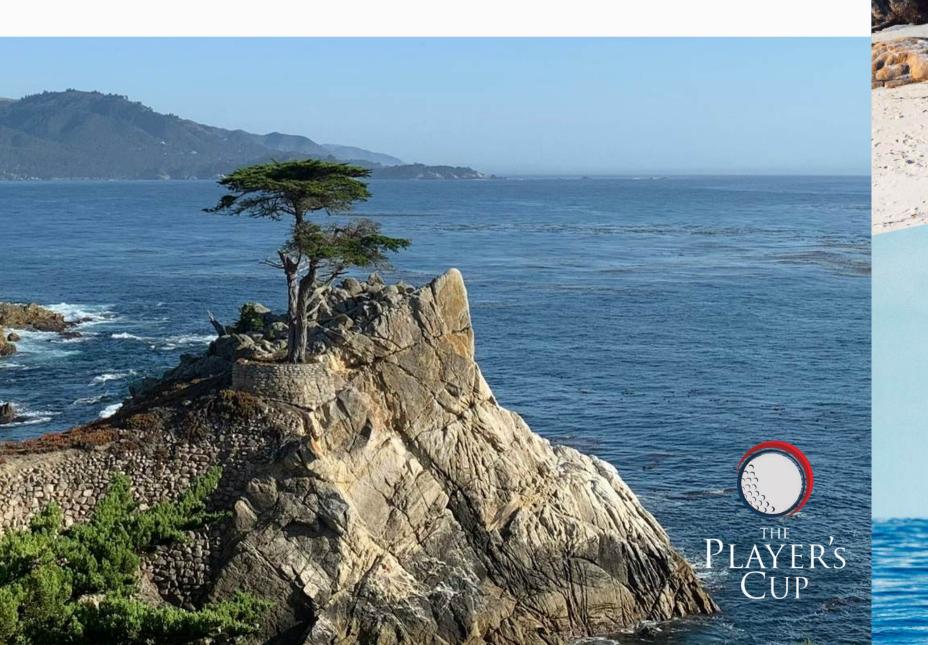

# THE PLAYER'S CUP

# PEBBLE BEACH January 22-25, 2026

# EVENT OVERVIEW

The Player's Cup is an invitation only, 3-day golf event at the world-renowned Pebble Beach, drawing current and former athletes, coaches, celebrities, plus invited corporate & VIP guests.

Golf will be played at some of the greatest courses in the world! Spanish Bay, Spyglass Hill and Pebble Beach.

Guests will stay at The Inn at Spanish Bay. A luxurious, 5-star hotel and resort that overlooks the the beautiful Links at Spanish Bay.